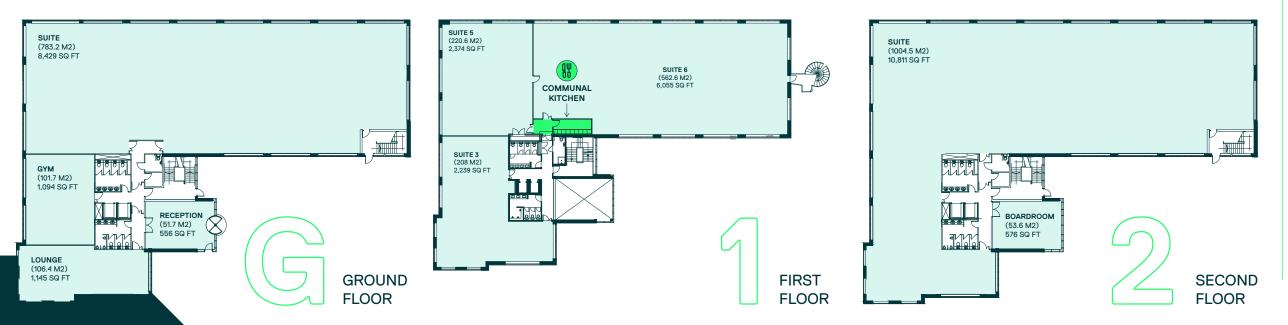

t's heart. ESG is key to Ecopark and occupiers will benefit from an exclusive business lounge, private gym as well as communal meeting facilities, market leading EV charge points and cycle hub.



### 🥖 SITE PLAN







Peak

# WITH WELL-BEING & FUNCTIONALITY AT ITS CORE



徽

CYCLE HUB

GYM

FULLY ELECTRIC



ELE







# 32,000 SQ FT OF GREEN ACCOMMODATION SPLIT ANYWAY YOU WANT IT



### **SPECIFICATION**

- EPC A expected
- Fully flexible suites from 2,200 sqft
- Secure gated on site car parking (Ratio: 1:235 sqft)
- Market Leading EV charge points 20% of spaces electric
- Free on site Gym
- Tenant Business lounge

- Bookable Board room
- Cycle Hub
- Fully electric building
- Open plan column free floor plates
- DDA compliant
- Flexible 3-pipe VRV heat recovery air conditioning system





# **FLEXIBILITY IS KEY**

- Available on traditional terms or fully furnished flexible "plug n play" options
- All-inclusive rents an option
- Competitive packages
- Suite sizes tailored to demand

To find out how you can Go Green and become part of the EcoPark community please contact the joint letting agents

#### Matthew Park

E <u>matthew.park@knightfrank.com</u> T +44(0) 1224 644272 M +44(0) 7810 599964



Arron Finnie E arron.finnie@ryden.co.uk

T +44(0) 1224 588866 M +44(0) 7880 716900



#### VISIT ECOPARKABERDEEN.COM

Disclaimer - Knight Frank & Ryden for themselves and for the vendors or lessors of this property whose agents they are, give notice that: - a. the particulars are set out as a general outline only for guidance and do not constitute, nor constitute part of, an off