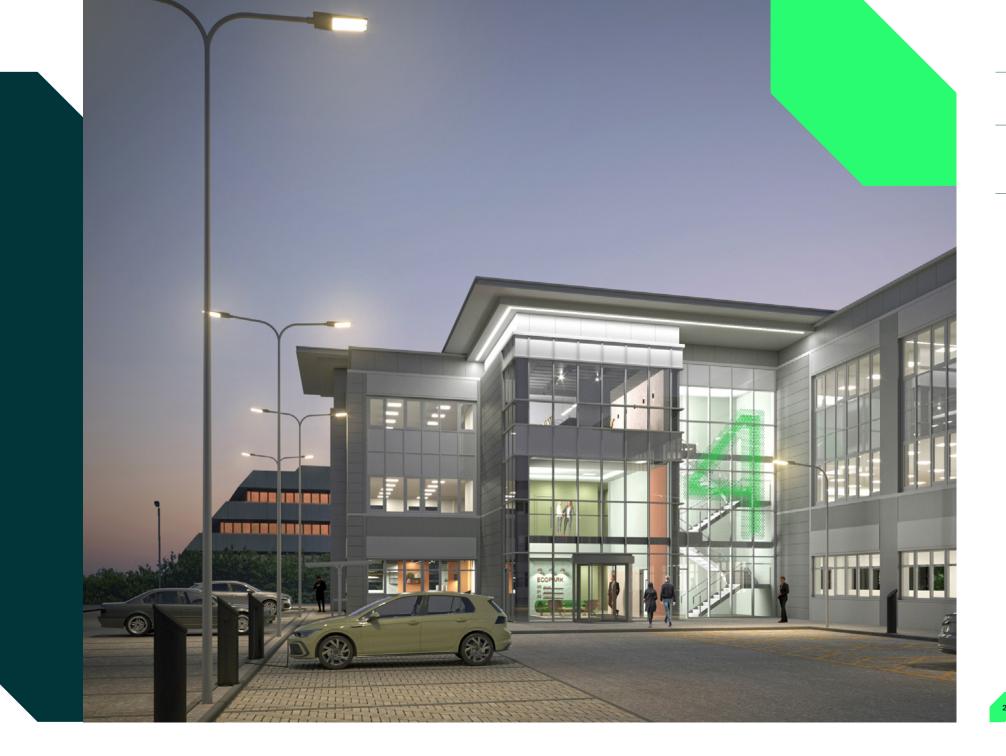

CRAIGSHAW DRIVE ABERDEEN AB12 3BE

> ECOPARK 4 COMING SOON! SUITES FROM 2,200 SQFT TO 32,000 SQFT

OUTSTANDING ESG CREDENTIALS, PREMIUM SPECIFICATION, EXTENSIVE AMENITIES...

MAKE YOUR BUSINESS GREEN

# THE DEVELOPMENT

Extending to over 4 acres EcoPark consists of 4 individual buildings totalling 100,000sqft within a highly desirable commercial location

Eco4 is currently being adapted to provide flexible office suites within a multi let building which has green credentials at it's heart. ESG is key to Ecopark and occupiers will benefit from an exclusive business lounge, private gym as well as communal meeting facilities, market leading EV charge points and cycle hub.

# 32,000 SQ FT OF GREEN ACCOMMODATION SPLIT ANYWAY YOU WANT IT