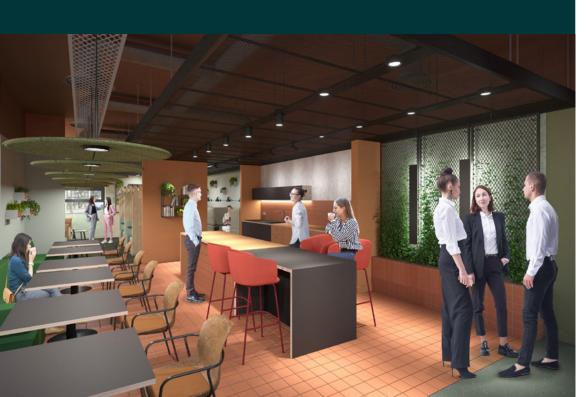

# WITH WELL-BEING & FUNCTIONALITY AT ITS CORE

徽

CYCLE HUB

GYM

FULLY ELECTRIC

ELE

### **SPECIFICATION**

- EPC A expected
- Fully flexible suites from 2,200 sqft
- Secure gated on site car parking (Ratio: 1:235 sqft)
- Market Leading EV charge points 20% of spaces electric
- Free on site Gym
- Tenant Business lounge

- Bookable Board room
- Cycle Hub
- Fully electric building
- Open plan column free floor plates
- DDA compliant
- Flexible 3-pipe VRV heat recovery air conditioning system