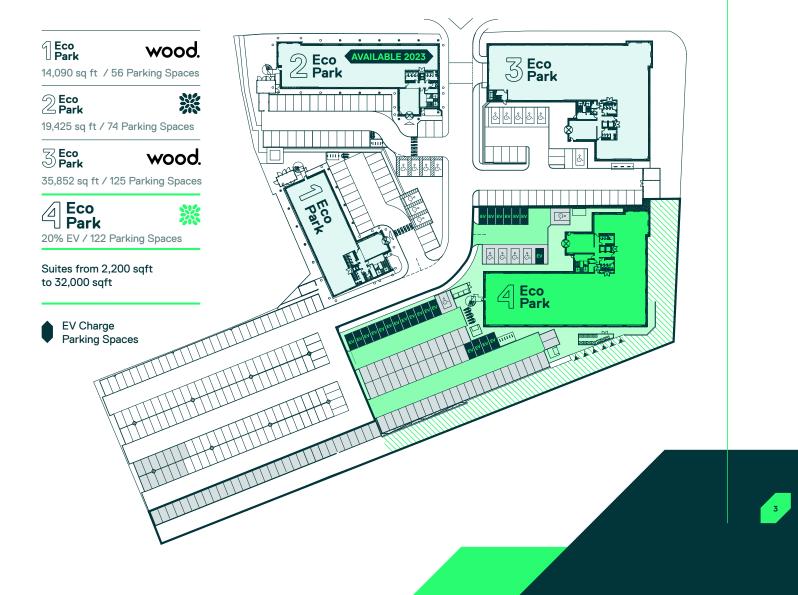

CRAIGSHAW DRIVE ABERDEEN AB12 3BE

> ECOPARK 4 COMING SOON! SUITES FROM 2,200 SQFT TO 32,000 SQFT



OUTSTANDING ESG CREDENTIALS, PREMIUM SPECIFICATION, EXTENSIVE AMENITIES...

MAKE YOUR BUSINESS GREEN





# THE DEVELOPMENT

Extending to over 4 acres EcoPark consists of 4 individual buildings totalling 100,000sqft within a highly desirable commercial location

Eco4 is currently being adapted to provide flexible office suites within a multi let building which has green credentials at it's heart. ESG is key to Ecopark and occupiers will benefit from an exclusive business lounge, private gym as well as communal meeting facilities, market leading EV charge points and cycle hub.



### 🥖 SITE PLAN







Peak

# WITH WELL-BEING & FUNCTIONALITY AT ITS CORE



徽

CYCLE HUB

GYM

FULLY ELECTRIC



ELE







# 32,000 SQ FT OF GREEN ACCOMMODATION SPLIT ANYWAY YOU WANT IT



### **SPECIFICATION**

- EPC A expected
- Fully flexible suites from 2,200 sqft
- Secure gated on site car parking (Ratio: 1:235 sqft)
- Market Leading EV charge points 20% of spaces electric
- Free on site Gym
- Tenant Business lounge

- Bookable Board room
- Cycle Hub
- Fully electric building
- Open plan column free floor plates
- DDA compliant
- Flexible 3-pipe VRV heat recovery air conditioning system





# **FLEXIBILITY IS KEY**

- Available on traditional terms or fully furnished flexible "plug n play" options
- All-inclusive rents an option
- Competitive packages
- Suite sizes tailored to demand

To find out ho