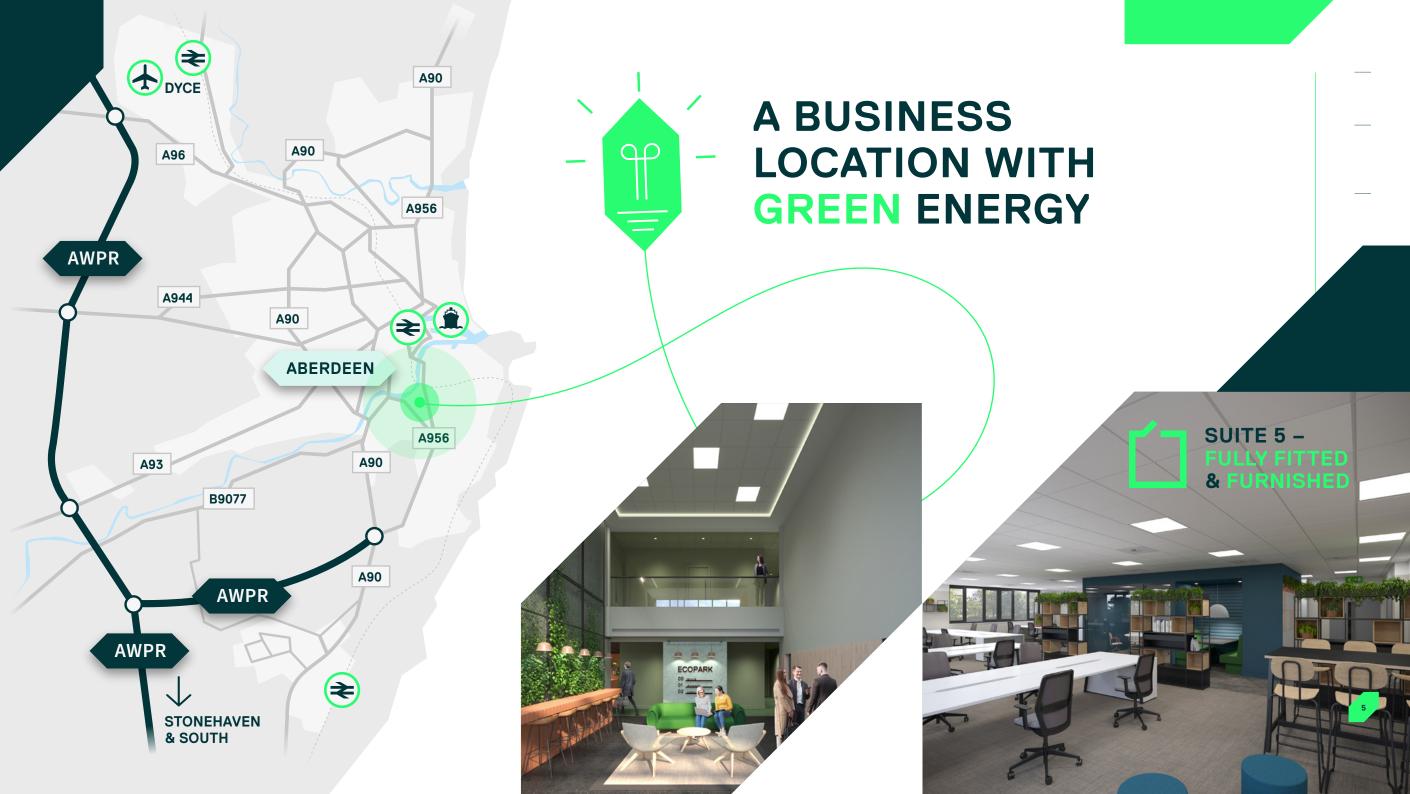

# THE DEVELOPMENT

Extending to over 4 acres EcoPark consists of 4 individual buildings totalling 100,000sqft within a highly desirable commercial location

Eco4 is currently being adapted to provide flexible office suites within a multi let building which has green credentials at it's heart. ESG is key to Ecopark and occupiers will benefit from an exclusive business lounge, private gym as well as communal meeting facilities, market leading EV charge points and cycle hub.

# 32,000 SQ FT OF GREEN ACCOMMODATION SPLIT ANYWAY YOU WANT IT