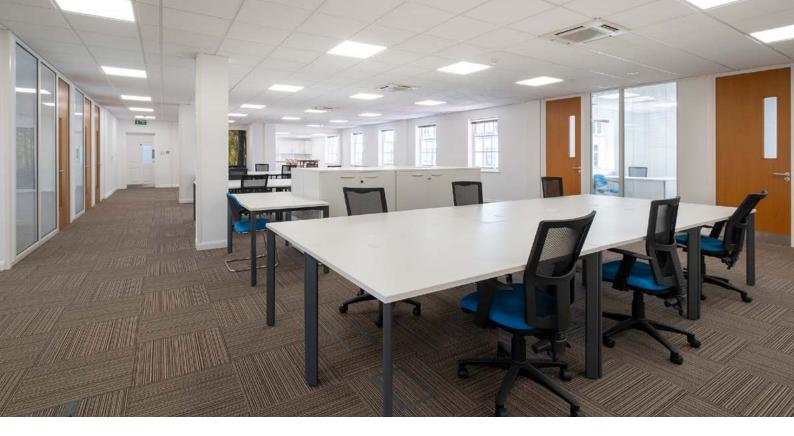

THE SUITE HAS BEEN FULLY REFURBISHED AND INCORPORATES A CATEGORY A+ FIT OUT WHICH INCLUDES NEW KITCHEN AND COLLABORATION SPACE, OPEN PLAN OFFICE AREA WITH 32 WORKSTATIONS, 5 PRIVATE OFFICES, 2 LARGER BOARDROOM /MEETING ROOMS, COMMS ROOM INCLUDING WIRED CABINET, AND PRIVATE RECEPTION.

## 

- > 32 WORKSTATIONS
- > 5 EXECUTIVE OFFICES
- > 2 BOARDROOMS/LARGER MEETING ROOMS
- > CAT 5E/6 CABLING CONNECTED TO COMMS CABINET
- > NEW KITCHEN AND COLLABORATION AREA
- > AIR CONDITIONING

- > FULL ACCESS RAISED FLOORS
- > SUSPENDED CEILINGS WITH NEW LED LIGHT FITTINGS.
- > SECURE ON-SITE PARKING SPACES
- > SECURITY ACCESS CONTROL WITH CCTV
- > BICYCLE RACKS
- > SHOWER & WC'S
- > NEW CARPETS
- > PRIVATE RECEPTION AREA