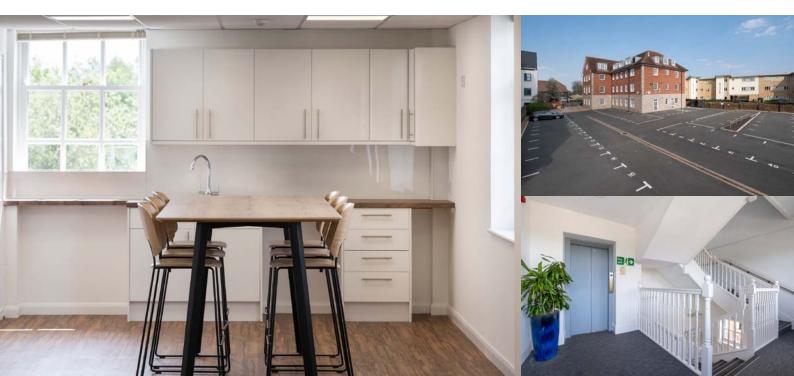

THE SUITE HAS BEEN FULLY REFURBISHED AND INCORPORATES A CATEGORY A+ FIT OUT WHICH INCLUDES NEW KITCHEN AND COLLABORATION SPACE, OPEN PLAN OFFICE AREA WITH 32 WORKSTATIONS, 5 PRIVATE OFFICES, 2 LARGER BOARDROOM /MEETING ROOMS, COMMS ROOM INCLUDING WIRED CABINET, AND PRIVATE RECEPTION.

## 

- > 32 WORKSTATIONS
- > 5 EXECUTIVE OFFICES
- > 2 BOARDROOMS/LARGER MEETING ROOMS
- > CAT 5E/6 CABLING CONNECTED TO COMMS CABINET
- > NEW KITCHEN AND COLLABORATION AREA
- > AIR CONDITIONING

- > FULL ACCESS RAISED FLOORS
- > SUSPENDED CEILINGS WITH NEW LED LIGHT FITTINGS.
- > SECURE ON-SITE PARKING SPACES
- > SECURITY ACCESS CONTROL WITH CCTV
- > BICYCLE RACKS
- > SHOWER & WC'S
- > NEW CARPETS
- > PRIVATE RECEPTION AREA

### GOOD TO BE BACK AT THE OFFICE... MELITA HOUSE, HOME FROM HOME.

SHOWER ROOMS

STORAGE

LOCATION

BUILDINGS MUST MEET OCCUPIERS NEEDS, AT MELITA HOUSE WE ARE ABLE TO CONSIDER CONVENTIONAL LEASES AS WELL AS PRICING IN FLEXIBILITY. THIS SUITE OFFERS CATEGORY A+ OFFICES AND HAVE BEEN FITTED TO A HIGH SPECIFICATION AND READY TO USE.