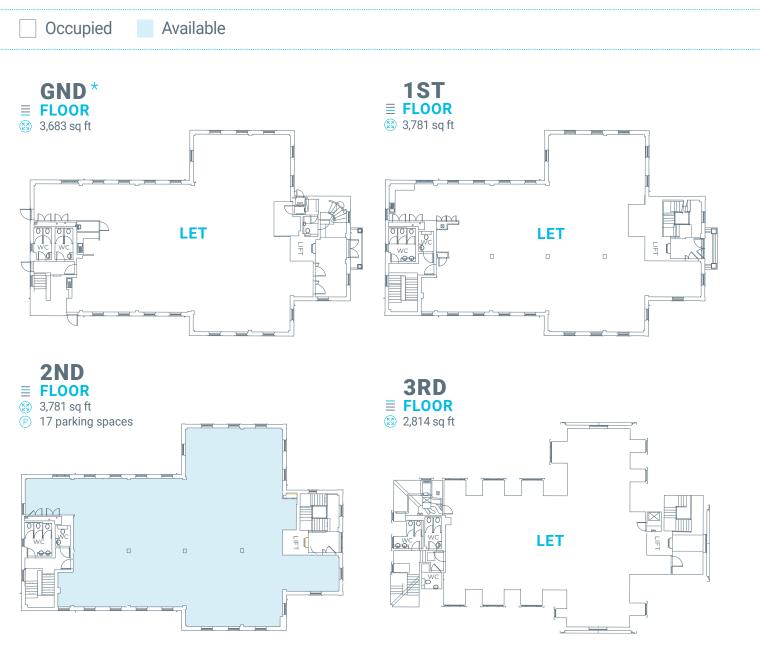

3,781 SQ FT WITH 17 PARKING SPACES

## 

**MELITA HOUSE** WAS CONSTRUCTED IN 1996 AND COMPRISES A 13,980 SQ FT MODERN OFFICE BUILDING WITH 66 PARKING SPACES. A FULLY FITTED REFURBISHED OFFICE SUITE IS AVAILABLE ON THE SECOND FLOOR WITH DATA CABLING.

# TOTAL FLOOR AREA (23) 3,781 SQ FT (P) 17 parking spaces

2ND ≡ FLOOR ② 3,781 sq ft P 17 parking spaces

THE SUITE HAS BEEN RECENTLY FULLY FURBISHED AND FITTED OUT AS FOLLOWS: