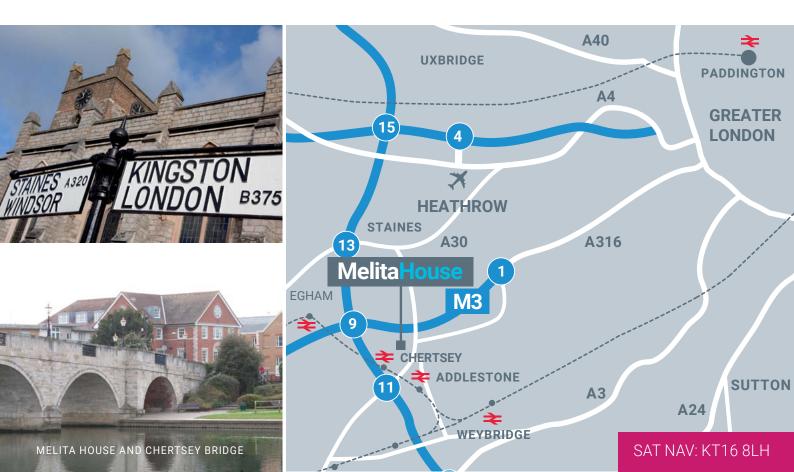

#### 

> LOCATION MELITA HOUSE IS LOCATED IN A HIGHLY PROMINENT POSITION OVERLOOKING THE RIVER THAMES WITH FRONTAGE ONTO BRIDGE ROAD (B375) HE BUILDING IS A SHORT DISTANCE FROM CHERTSEY TOWN CENTRE WITH FOOD AND BEVERAGE FACILITIES ADJACENT AND OPPOSITE. CHERTSEY RAILWAY STATION IS APPROXIMATELY ONE MILE TO THE EAST (51 MINUTES TO LONDON WATERLOO). JUNCTION 11 OF THE M25 IS 1.5 MILES AND JUNCTION 2 OF THE M3 4 MILES, WITH HEATHROW AND GATWICK EASILY ACCESSIBLE.

THE KINGFISHER PUB THE BRIDGE PUB THAMES SIDE M25/M3 (1.5MILES) TOWN CENTRE < CHERTSEY BRIDGE BRIDGE ROAD (B375) -CHERTSY BRIDGE ROAD M3 - J1 (4 MILES) BP GARAGE **RIVER THAMES** MELITAHOU S E BRIDGE WHARF