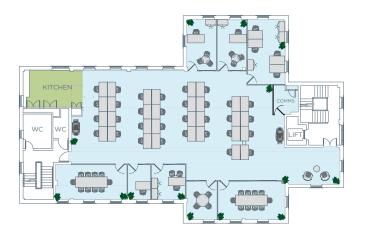

THE SUITE HAS BEEN FULLY REFURBISHED AND INCORPORATES A CATEGORY A+ FIT OUT WHICH INCLUDES NEW KITCHEN AND COLLABORATION SPACE, OPEN PLAN OFFICE AREA WITH 32 WORKSTATIONS, 5 PRIVATE OFFICES, 2 LARGER BOARDROOM /MEETING ROOMS, COMMS ROOM INCLUDING WIRED CABINET, AND PRIVATE RECEPTION.

## 

- > 32 WORKSTATIONS
- > 5 EXECUTIVE OFFICES
- > 2 BOARDROOMS/LARGER MEETING ROOMS
- > CAT 5E/6 CABLING CONNECTED TO COMMS CABINET
- > NEW KITCHEN AND COLLABORATION AREA
- > AIR CONDITIONING

- > FULL ACCESS RAISED FLOORS
- > SUSPENDED CEILINGS WITH NEW LED LIGHT FITTINGS.
- > SECURE ON-SITE PARKING SPACES
- > SECURITY ACCESS CONTROL WITH CCTV
- > BICYCLE RACKS
- > SHOWER & WC'S
- > NEW CARPETS
- > PRIVATE RECEPTION AREA