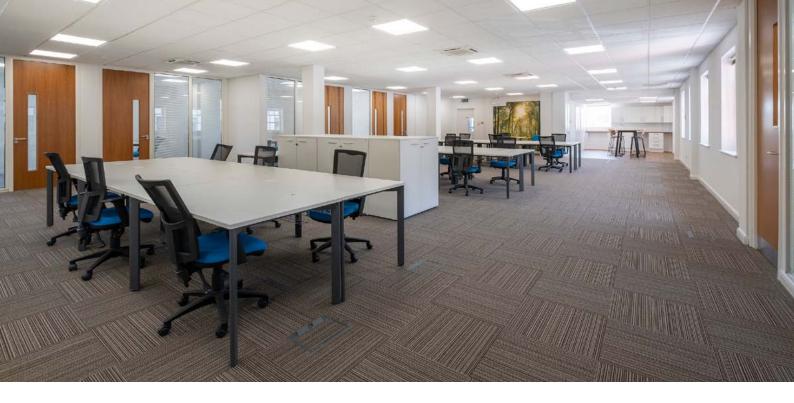

THE SUITE HAS BEEN FULLY REFURBISHED AND INCORPORATES A CATEGORY A+ FIT OUT WHICH INCLUDES NEW KITCHEN AND COLLABORATION SPACE, OPEN PLAN OFFICE AREA WITH 32 WORKSTATIONS, 5 PRIVATE OFFICES, 2 LARGER BOARDROOM /MEETING ROOMS, COMMS ROOM INCLUDING WIRED CABINET, AND PRIVATE RECEPTION.

## 

- > 32 WORKSTATIONS
- > 5 EXECUTIVE OFFICES
- > 2 BOARDROOMS/LARGER MEETING ROOMS
- > CAT 5E/6 CABLING CONNECTED TO COMMS CABINET
- > NEW KITCHEN AND COLLABORATION AREA
- > AIR CONDITIONING

- > FULL ACCESS RAISED FLOORS
- > SUSPENDED CEILINGS WITH NEW LED LIGHT FITTINGS.
- > SECURE ON-SITE PARKING SPACES
- > SECURITY ACCESS CONTROL WITH CCTV
- > BICYCLE RACKS
- > SHOWER & WC'S
- > NEW CARPETS
- > PRIVATE RECEPTION AREA