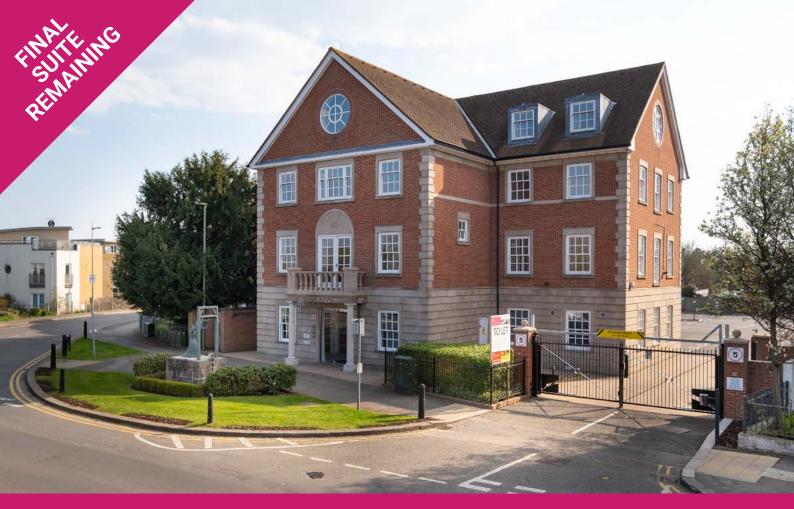

# TO LET>2NDFLOOR MELITAHOUSE 124 BRIDGE ROAD, CHERTSEY, SURREY KT16 8LH

73% LET

AIR CONDITIONED GRADE A OFFICES
>FULLY FURNISHED
>CONVENTIONAL/>FLEXIBLE LEASE
>PROMINENT RIVERSIDE LOCATION

## 

**MELITA HOUSE** WAS CONSTRUCTED IN 1996 AND COMPRISES A 13,980 SQ FT MODERN OFFICE BUILDING WITH 66 PARKING SPACES. A FULLY FITTED REFURBISHED OFFICE SUITE IS AVAILABLE ON THE SECOND FLOOR WITH DATA CABLING.

#### 

> LOCATION MELITA HOUSE IS LOCATED IN A HIGHLY PROMINENT POSITION OVERLOOKING THE RIVER THAMES WITH FRONTAGE ONTO BRIDGE ROAD (B375) HE BUILDING IS A SHORT DISTANCE FROM CHERTSEY TOWN CENTRE WITH FOOD AND BEVERAGE FACILITIES ADJACENT AND OPPOSITE. CHERTSEY RAILWAY STATION IS APPROXIMATELY ONE MILE TO THE EAST (51 MINUTES TO LONDON WATERLOO). JUNCTION 11 OF THE M25 IS 1.5 MILES AND JUNCTION 2 OF THE M3 4 MILES, WITH HEATHROW AND GATWICK EASILY ACCESSIBLE.