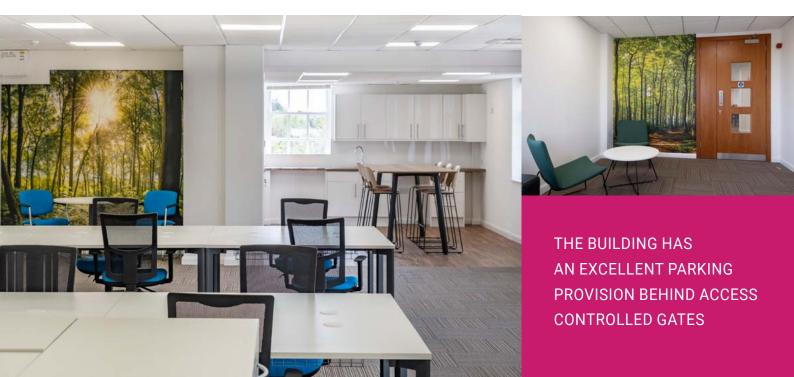

THE SUITE HAS BEEN FULLY REFURBISHED AND INCORPORATES A CATEGORY A+ FIT OUT WHICH INCLUDES NEW KITCHEN AND COLLABORATION SPACE, OPEN PLAN OFFICE AREA WITH 32 WORKSTATIONS, 5 PRIVATE OFFICES, 2 LARGER BOARDROOM /MEETING ROOMS, COMMS ROOM INCLUDING WIRED CABINET, AND PRIVATE RECEPTION.

## 

- > 32 WORKSTATIONS
- > 5 EXECUTIVE OFFICES
- > 2 BOARDROOMS/LARGER MEETING ROOMS
- > CAT 5E/6 CABLING CONNECTED TO COMMS CABINET
- > NEW KITCHEN AND COLLABORATION AREA
- > AIR CONDITIONING

- > FULL ACCESS RAISED FLOORS
- > SUSPENDED CEILINGS WITH NEW LED LIGHT FITTINGS.
- > SECURE ON-SITE PARKING SPACES
- > SECURITY ACCESS CONTROL WITH CCTV
- > BICYCLE RACKS
- > SHOWER & WC'S
- > NEW CARPETS
- > PRIVATE RECEPTION AREA

### GOOD TO BE BACK AT THE OFFICE... MELITA HOUSE, HOME FROM HOME.

SHOWER ROOMS

STORAGE

LOCATION

BUILDINGS MUST MEET OCCUPIERS NEEDS, AT MELITA HOUSE WE ARE ABLE TO CONSIDER CONVENTIONAL LEASES AS WELL AS PRICING IN FLEXIBILITY. THIS SUITE OFFERS CATEGORY A+ OFFICES AND HAVE BEEN FITTED TO A HIGH SPECIFICATION AND READY TO USE.